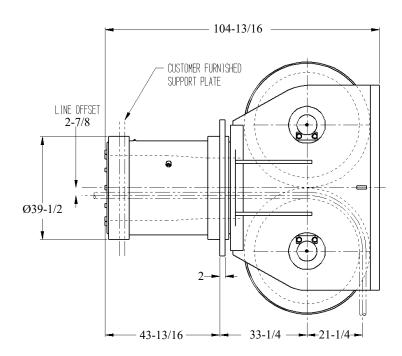

### DOUBLE SHEAVE FAIRLEAD FLANGE MOUNTED

WEIGHT: 12,920 LBS

\* DIMENSIONS SUBJECT TO CHANGE WITHOUT NOTICE\*