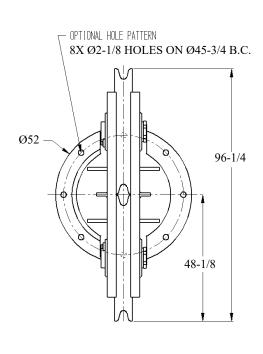

### DOUBLE SHEAVE FAIRLEAD FLANGE MOUNTED

WEIGHT: 12,920 LBS

\* DIMENSIONS SUBJECT TO CHANGE WITHOUT NOTICE\*