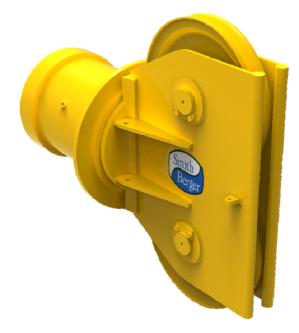

### DOUBLE SHEAVE FAIRLEAD FLANGE MOUNTED

#### **STANDARD FEATURES**

- Designed for Breaking Strength of 2-1/2" (64 mm) EIPS Wire Rope, 663,700 LBS, with 90° Wrap on the Sheave and 360° Rotation of Swivelhead
- Cast Steel Sheaves with Hardened Rope Groove for Longer Life
- Sealed Grease Lubricated Tapered Roller Bearings in Sheaves and Swivelhead
- Weld Down Mounting Base
- Epoxy Primer Coating